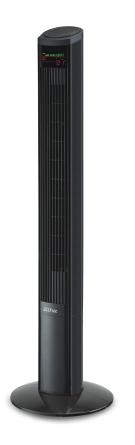

## OT120B-120cm Tower Fan

## Watts: 55W **3 Fan Settings 3 Speed Settings:** High, Medium, Low Oscillation: Wide Angle Timer: 12 Hours **Remote Control** Display: LED with dimmer Control: Remote Control with Hidden RC Storage 3 Mode Settings: Normal, Natural and Sleep **12 Hour Timer** Ľ 12 Product Dimensions H x W x L: 1200 x 320 x 320 mm Gross Weight: 4kg Wide Angle Oscillation Warranty: 1 year replacement warranty A. Compact ЛK JK